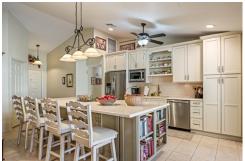

## 6414 W Beryl Ave, Glendale, AZ 85302

- » Beds: 3 | Baths: 2 Full
- » MLS #: 6784140
- » Single Family | 1,890 ft<sup>2</sup> | Lot: 7,675 ft<sup>2</sup>
- » Remodeled kitchen with huge Island
- » Quartz counters and upgraded custom cabinets
- » More Info: 6414Beryl.com

## \$ 469,900

Exceptionally clean and meticulously maintained Glendale home with a sparkling pool! This home features a desirable open great room floor plan with 3 bedrooms, 2 baths, an office off the master + formal dining & sitting areas. The gourmet kitchen has been remodeled with a huge center island, custom cabinets, quartz counters, stainless appliances and pantry. The master Bedroom features an office, big walk-in closet, and a remodeled shower in the master bathroom. There's so many upgrades like new carpet & paint, Italian tile flooring, dual pane windows, upgraded exterior doors, security screen doors, ceiling fans, skylight, updated fixtures + more. Nestled on a premium corner N/S lot, the yard offers a sparkling pebble pool, extended deck, covered patio, gazebo & side slab. Amazing location near schools, GCC, dining, shopping, and entertainment.