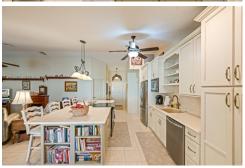

## 6414 W Beryl Ave, Glendale, AZ 85302

- » Beds: 3 | Baths: 2 Full
- » MLS #: 6784140
- » Single Family | 1,890 ft<sup>2</sup> | Lot: 7,675 ft<sup>2</sup>
- » Remodeled kitchen with huge Island
- » Quartz counters and upgraded custom cabinets
- » More Info: 6414Beryl.com

## \$ 469,900

Exceptionally clean and meticulously maintained Glendale home with a sparkling pool! This home features a desirable open great room floor plan with 3 bedrooms, 2 baths, an office off the master + formal dining & sitting areas. The gourmet kitchen has been remodeled with a huge center island, custom cabinets, quartz counters, stainless appliances and pantry. The master Bedroom features an office, big walk-in closet, and a remodeled shower in the master bathroom. There's so many upgrades like new carpet & paint, Italian tile flooring, dual pane windows, upgraded exterior doors, security screen doors, ceiling fans, skylight, updated fixtures + more. Nestled on a premium corner N/S lot, the yard offers a sparkling pebble pool, extended deck, covered patio, gazebo & side slab. Amazing location near schools, GCC, dining, shopping, and entertainment.