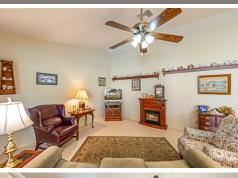

## \$ 469,900

Exceptionally clean and meticulously maintained Glendale home with a sparkling pool! This home features a desirable open great room floor plan with 3 bedrooms, 2 baths, an office off the master + formal dining & sitting areas. The gourmet kitchen has been remodeled with a huge center island, custom cabinets, quartz counters, stainless appliances and pantry. The master Bedroom features an office, big walk-in closet, and a remodeled shower in the master bathroom. There's so many upgrades like new carpet & paint, Italian tile flooring, dual pane windows, upgraded exterior doors, security screen doors, ceiling fans, skylight, updated fixtures + more. Nestled on a premium corner N/S lot, the yard offers a sparkling pebble pool, extended deck, covered patio, gazebo & side slab. Amazing location near schools, GCC, dining, shopping, and entertainment.