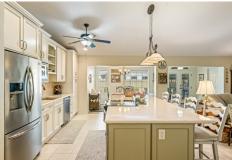

## 6414 W Beryl Ave, Glendale, AZ 85302

- » Beds: 3 | Baths: 2 Full
- » MLS #: 6784140
- » Single Family | 1,890 ft<sup>2</sup> | Lot: 7,675 ft<sup>2</sup>
- » Remodeled kitchen with huge Island
- » Quartz counters and upgraded custom cabinets
- » More Info: 6414Beryl.com

## \$ 469,900

Exceptionally clean and meticulously maintained Glendale home with a sparkling pool! This home features a desirable open great room floor plan with 3 bedrooms, 2 baths, an office off the master + formal dining & sitting areas. The gourmet kitchen has been remodeled with a huge center island, custom cabinets, quartz counters, stainless appliances and pantry. The master Bedroom features an office, big walk-in closet, and a remodeled shower in the master bathroom. There's so many upgrades like new carpet & paint, Italian tile flooring, dual pane windows, upgraded exterior doors, security screen doors, ceiling fans, skylight, updated fixtures + more. Nestled on a premium corner N/S lot, the yard offers a sparkling pebble pool, extended deck, covered patio, gazebo & side slab. Amazing location near schools, GCC, dining, shopping, and entertainment.