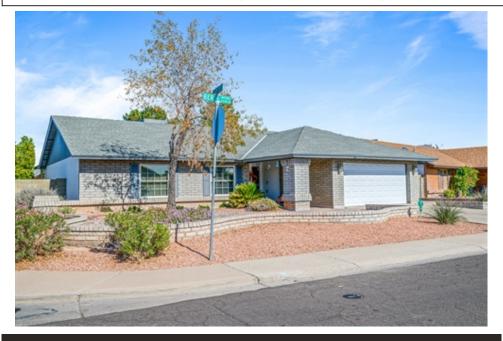

Exceptionally clean and upgraded Glendale home!

## 6414 W Beryl Ave, Glendale, AZ 85302

- » Beds: 3 | Baths: 2 Full
- » MLS #: 6784140
- » Single Family | 1,890 ft<sup>2</sup> | Lot: 7,675 ft<sup>2</sup>
- » Remodeled kitchen with huge Island
- » Quartz counters and upgraded custom cabinets
- » More Info: 6414Beryl.com

## \$ 469,900

Exceptionally clean and meticulously maintained Glendale home with a sparkling pool! This home features a desirable open great room floor plan with 3 bedrooms, 2 baths, an office off the master + formal dining & sitting areas. The gourmet kitchen has been remodeled with a huge center island, custom cabinets, quartz counters, stainless appliances and pantry. The master Bedroom features an office, big walk-in closet, and a remodeled shower in the master bathroom. There's so many upgrades like new carpet & paint, Italian tile flooring, dual pane windows, upgraded exterior doors, security screen doors, ceiling fans, skylight, updated fixtures + more. Nestled on a premium corner N/S lot, the yard offers a sparkling pebble pool, extended deck, covered patio, gazebo & side slab. Amazing location near schools, GCC, dining, shopping, and entertainment.